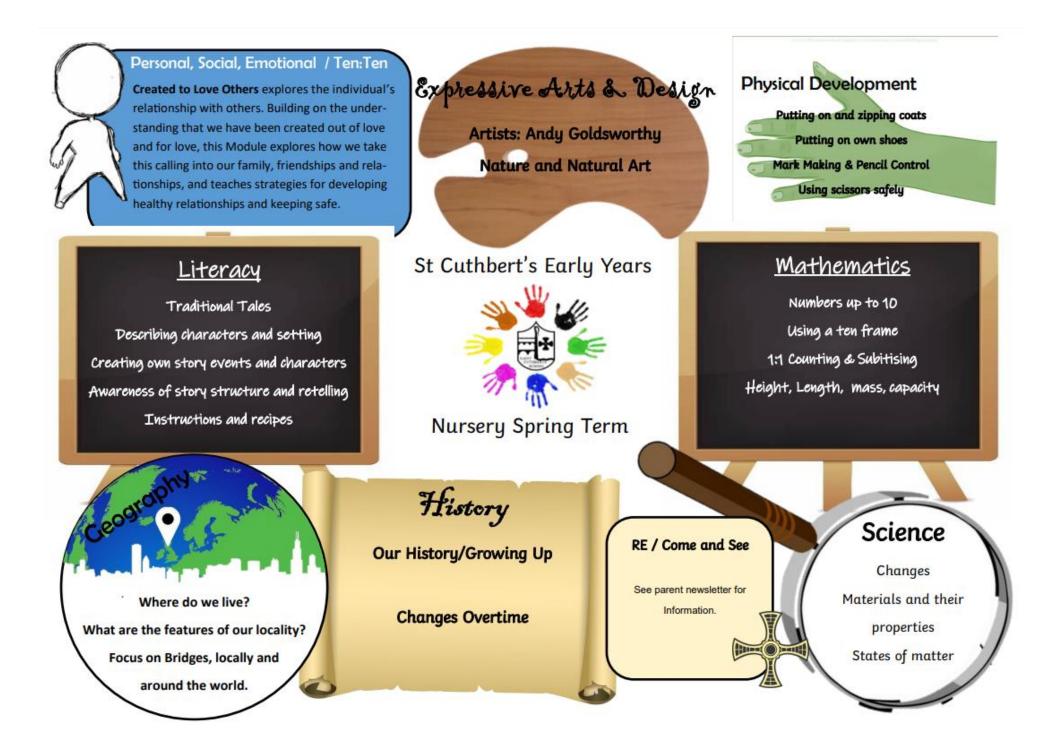

## PSHE/RHE

Ten:Ten - Created to love others; Life to the Full;

I)Role Model 2)Who's Who? 3)You've got a friend in me 4)Forever friends

- to find out more click this link to access the parent portal and use the following credentials;

Username: **st-cuthberts-td15** 

Password: **snow-flake** 

Tricky Words children are expected to be able to read and spell within each phase by the end of Reception;

| Phase 2 | Phase 3 | Phase 4 |
|---------|---------|---------|
| the     | we      | said    |
| to      | me      | SO      |
| and     | be      | have    |
| is      | he      | like    |
|         | she     | some    |
|         | was     | come    |
|         | my      | were    |
|         | live    | there   |
|         | you     | little  |
|         | they    | one     |
|